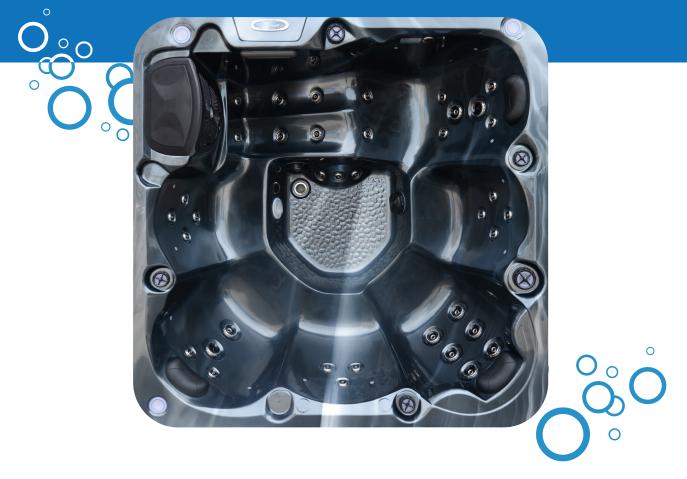

## SUNSET SPA

 $\circ$ 

SPA POOLS

OTAGO

## FEATURES

| • 2000 x 2000 x 920mm                        | • 5" Underwater LED light                                    |
|----------------------------------------------|--------------------------------------------------------------|
| • 1 Recliner / 5 Seats                       | • ABS Base                                                   |
| Aristech Acrylic                             | PREMIUM WARRANTY                                             |
| <ul> <li>Jet Pump (two-speed) 3HP</li> </ul> | <ul> <li>10Years on Fibreglass Structural Support</li> </ul> |
| American Balboa Control                      | <ul> <li>5 Years on Acrylic Shell</li> </ul>                 |
| Max Power Consumption: 4350Watt              | • 2 Years on Equipment                                       |
| • 2KW/220-240VAC                             | • 2 Years on Jets                                            |
|                                              |                                                              |